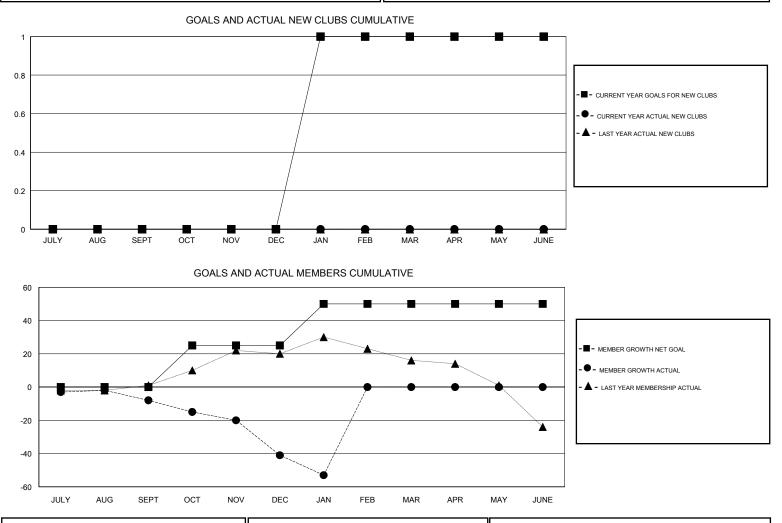

## LOCATION MINNESOTA

| Clubs<br>RESULTS FOR 2018-2019 |   |   |   | Members<br>RESULTS FOR 2018-2019 |    |    |    |
|--------------------------------|---|---|---|----------------------------------|----|----|----|
|                                |   |   |   |                                  |    |    |    |
| JULY/AUG/SEPT                  | 0 | 0 | 0 | JULY/AUG/SEPT                    | 0  | 29 | 36 |
| OCT/NOV/DEC                    | 0 | 0 | 0 | OCT/NOV/DEC                      | 25 | 22 | 54 |
| JAN/FEB/MAR                    | 1 | 0 | 0 | JAN/FEB/MAR                      | 25 | 9  | 20 |
| APR/MAY/JUNE                   | 0 | 0 | 0 | APR/MAY/JUNE                     | 0  | 0  | 0  |